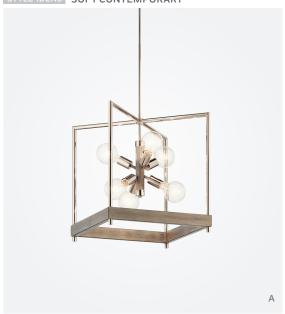

### STYLE IDEAS SOFT CONTEMPORARY













# Think Outside Neutrals

Even though there are hundreds of shades of beige, it's still beige. If you're going after a Soft Contemporary look, explore pastels and punches of bold colors that create contrast and interest. Pick up a color in a rug or a painting. Pick lighting fixtures that accent the modern or the warm. Like many hybrid styles, Soft Contemporary lets you break the rules and be you.

Distressed Antique Gray (6) 75W Medium 18"W x 21"H

### В. Charter

84115 | Wall Sconce Polished Nickel 3000K LED 12"W x 26"H

## C. Kizette™

84176 | Chandelier Champagne Gold 3000K LED 26"W x 18.5"H