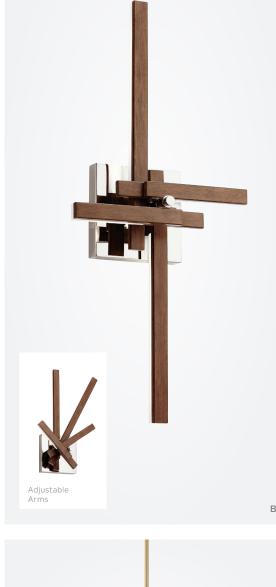

### STYLE IDEAS SOFT CONTEMPORARY













# Think Outside Neutrals

Even though there are hundreds of shades of beige, it's still beige. If you're going after a Soft Contemporary look, explore pastels and punches of bold colors that create contrast and interest. Pick up a color in a rug or a painting. Pick lighting fixtures that accent the modern or the warm. Like many hybrid styles, Soft Contemporary lets you break the rules and be you.

Distressed Antique Gray (6) 75W Medium 18"W x 21"H

### В. Charter

84115 | Wall Sconce Polished Nickel 3000K LED 12"W x 26"H

## C. Kizette™

84176 | Chandelier Champagne Gold 3000K LED 26"W x 18.5"H